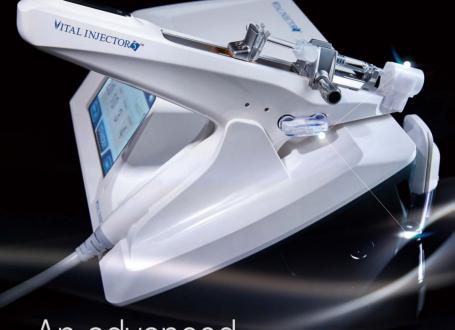

# VITAL INJECTORS

The Next generation Vital injector3 will assist the skin to blossom into its full form

VITAL INJECTOR

## VITAL INJECTOR

Vital Injector3 is multi-use injector with a capacity of loading interchangeable 1cc~5cc syringes that is versatile to various medical use. Improved the structure of injectors and needles compared to the previous device, allowing hygienic treatment.