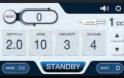

Designed to protect the user from accidental needlestick injuries.

Vital injector3 has a display screen that displays the injection information. User can set the Depth (needle insertion depth), Dose, Velocity and Vacumm level by simple operation of the UI.

- Syringe type setting (1, 2, 3, 5cc)
  - - Velocity setting (1~5 Level)
      Needle penetration Depth setting (0.0mm~5.0mm/0.2mm interval)
- Dose (Amount of injection) setting
- SHOT C/D (continuous/Dose mode)
- ✓ MODE setting SK (=skin) HR (=Hair, scalp)
- Convenient audible alarm signal
  - (Contents of syringe are almost consumed)