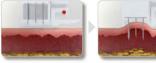

Mail: contacto@healthcorp.ec Celular: 0999230608

Minimum drug loss Maximum safety

2 A raised skin folds allows evenly insertion all of the 9 needles

and medication is not irritate or damage the beneath tissue.

1 The vacuum pressure lifts up skin fold