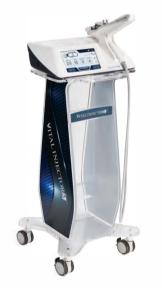

### VITAL INJECTOR

# VITAL INJECTORS

The Next generation Vital injector3 will assist the skin to blossom into its full form

VITAL INJECTOR

## VITAL INJECTOR

Vital Injector3 is multi-use injector with a capacity of loading interchangeable 1cc~5cc syringes that is versatile to various medical use. Improved the structure of injectors and needles compared to the previous device, allowing hygienic treatment.

#### SPECIFICATIONS

| Needle Information         | 31 G, 9Pin Multi Needle Type                                |
|----------------------------|-------------------------------------------------------------|
| Needle Penetration Control | 0~5 mm(Interval 0.2mm)                                      |
| Syringe Type               | 1cc, 2cc, 3cc, 5cc                                          |
| Input Power                | AC 110~240V, 50/60Hz                                        |
| Dimension (WxDxH mm)       | Body : 388.8 X 231 X 133.4<br>Injector : 294.4 X 215 X 97.5 |
| Weight                     | 4.84Kg (Body + Injector)                                    |