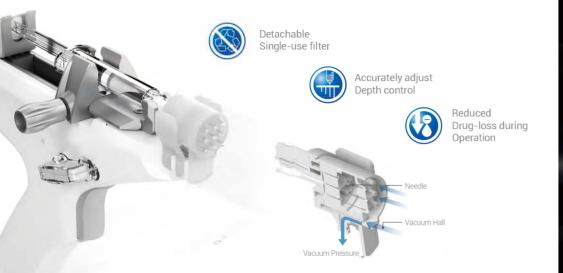

## **Needle + Vacuum** penetration process

- 1 Controllable in range up to 5mm by 0,2mm interval.
- 2 Appropriate injection technique is dependent on the patient's skin and subcutaneous fat thickness
- 3 Drug is delivered at the target/suitable depth accurately.
- 4 Reduce treatment time by adapting the 31G, 9 Pin multi needle.

Mail: contacto@healthcorp.ec Celular: 0999230608

Minimum drug loss Maximum safety

2 A raised skin folds allows evenly insertion all of the 9 needles

and medication is not irritate or damage the beneath tissue.

1 The vacuum pressure lifts up skin fold